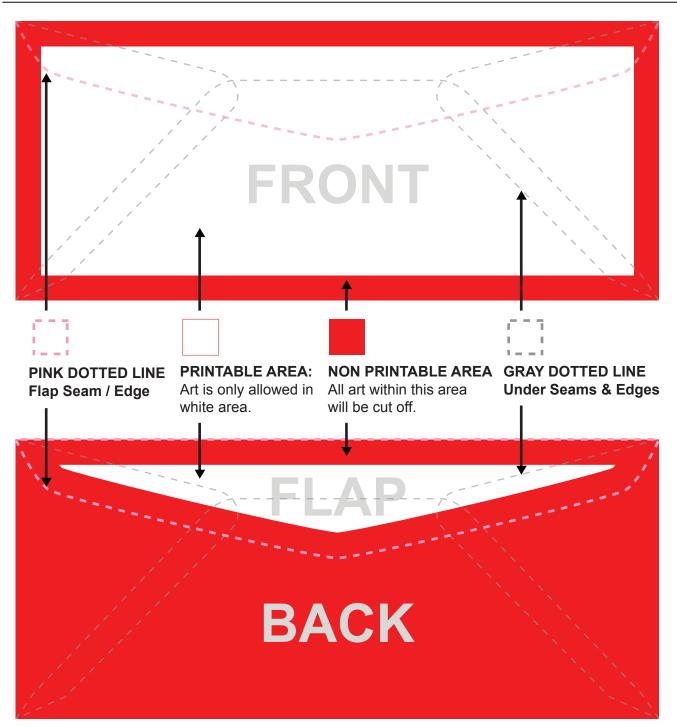

## • NO GRAPHICS TO BLEED TO THE EDGE

Please ensure not to have any text or graphics go beyond white area as we need 10mm clear of any graphics all the way around the envelope (red area). We cannot print graphics to the very edge of the finished envelope.

- Seams on the back or inside may show through as slight discoloration when printed due to the variation of paper thicknesses when overlapping in those areas. Avoid Heavy Coverage of Ink on these locations as the discoloration is very visible.
- Jobs cannot be rejected due to this limiatation and is not covered under 100% Satisfaction Gurantee Policy.