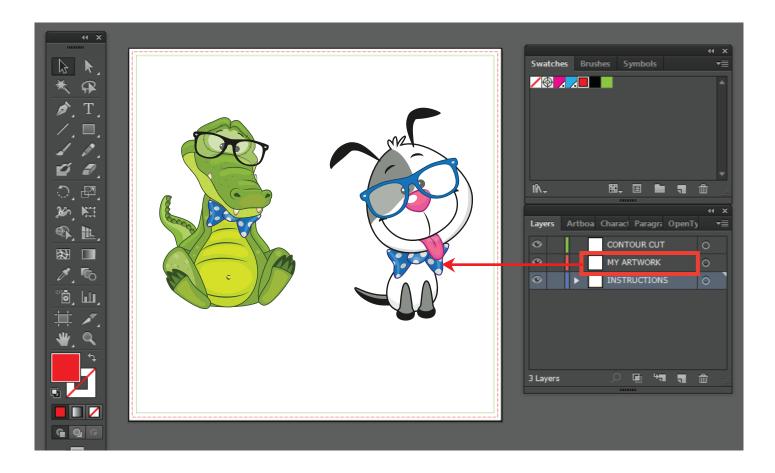

3. From the layer window, select "MY ARTWORK" layer and place the stickers

4. Draw kiss cut lines arround the stickers. Set the stroke color to "CutContour" from the swatch provided and thickness to 1pt.