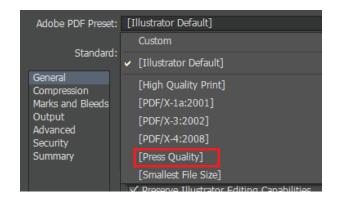

4. Delete this instruction layer.

5. Save as PDF and choose Press Quality settings and upload it with your order