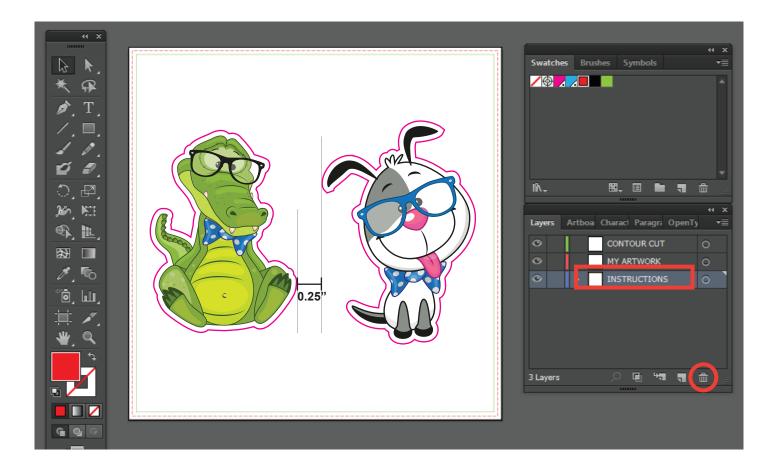

4. Delete this instruction layer.

5. Save as PDF and choose Press Quality settings and upload it with your order