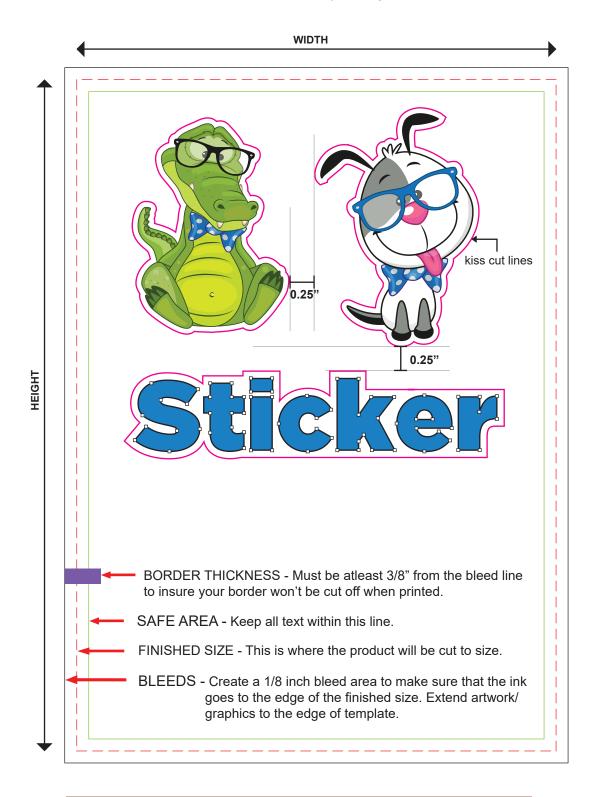

## **Sticker Sheet Requirement**

- 1. Allow at least .25" of space between stickers
- 2. Stickers cannot be smaller than 1"x1"
- 3. Indicate contour cut lines (—) using a 1pt. stroke
- 4. Make sure all the text are outlined.