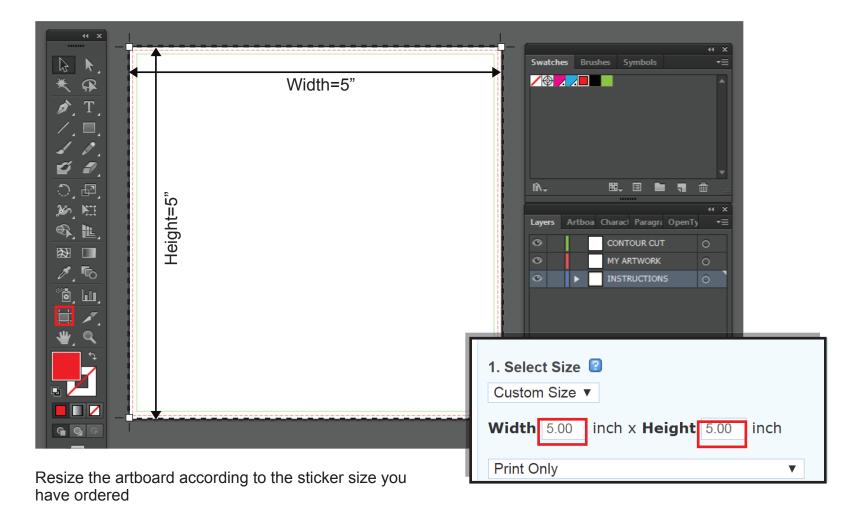

## STEPS TO SETUP YOUR ARTWORK

1. Download the **sticker-sheet-ai-template** pdf under template and open it in Adobe Illustrator.

2. This PDF has the correct color swatch and layers, so it will be easy to start. There are 3 layers as shown below.