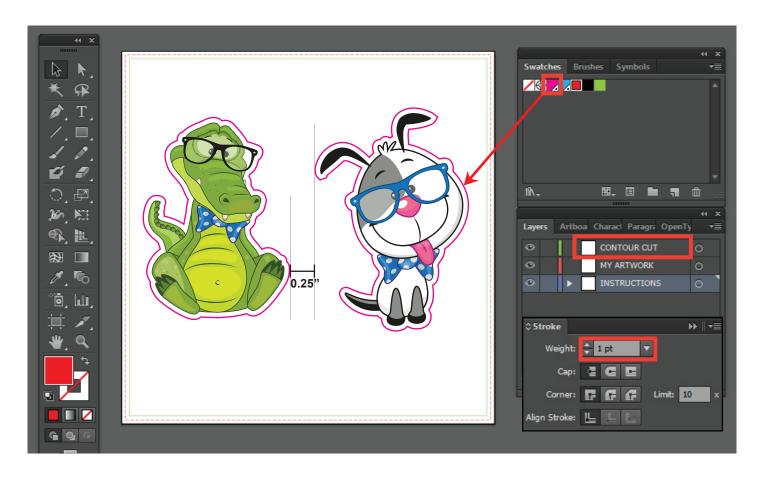

## **Sticker Sheet Requirement**

- 1. Allow at least .25" of space between stickers
- 2. Stickers cannot be smaller than 1"x1"
- 3. Indicate contour cut lines (—) using a 1pt. stroke
- 4. Make sure all the text are outlined.

## STEPS TO SETUP YOUR ARTWORK

1. Download the **sticker-sheet-ai-template** pdf under template and open it in Adobe Illustrator.

2. This PDF has the correct color swatch and layers, so it will be easy to start. There are 3 layers as shown below.

3. From the layer window, select "MY ARTWORK" layer and place the stickers

4. Draw kiss cut lines arround the stickers. Set the stroke color to "CutContour" from the swatch provided and thickness to 1pt.