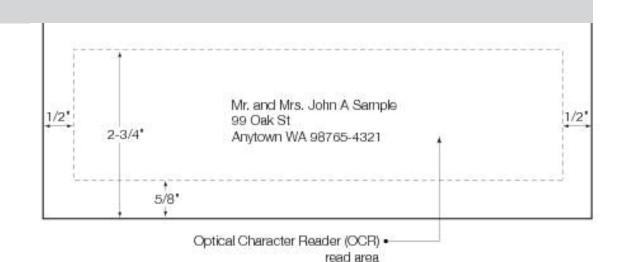

## Mailing Area

The Address block on your postcard should be white and is as per the USPS guidelines shown.