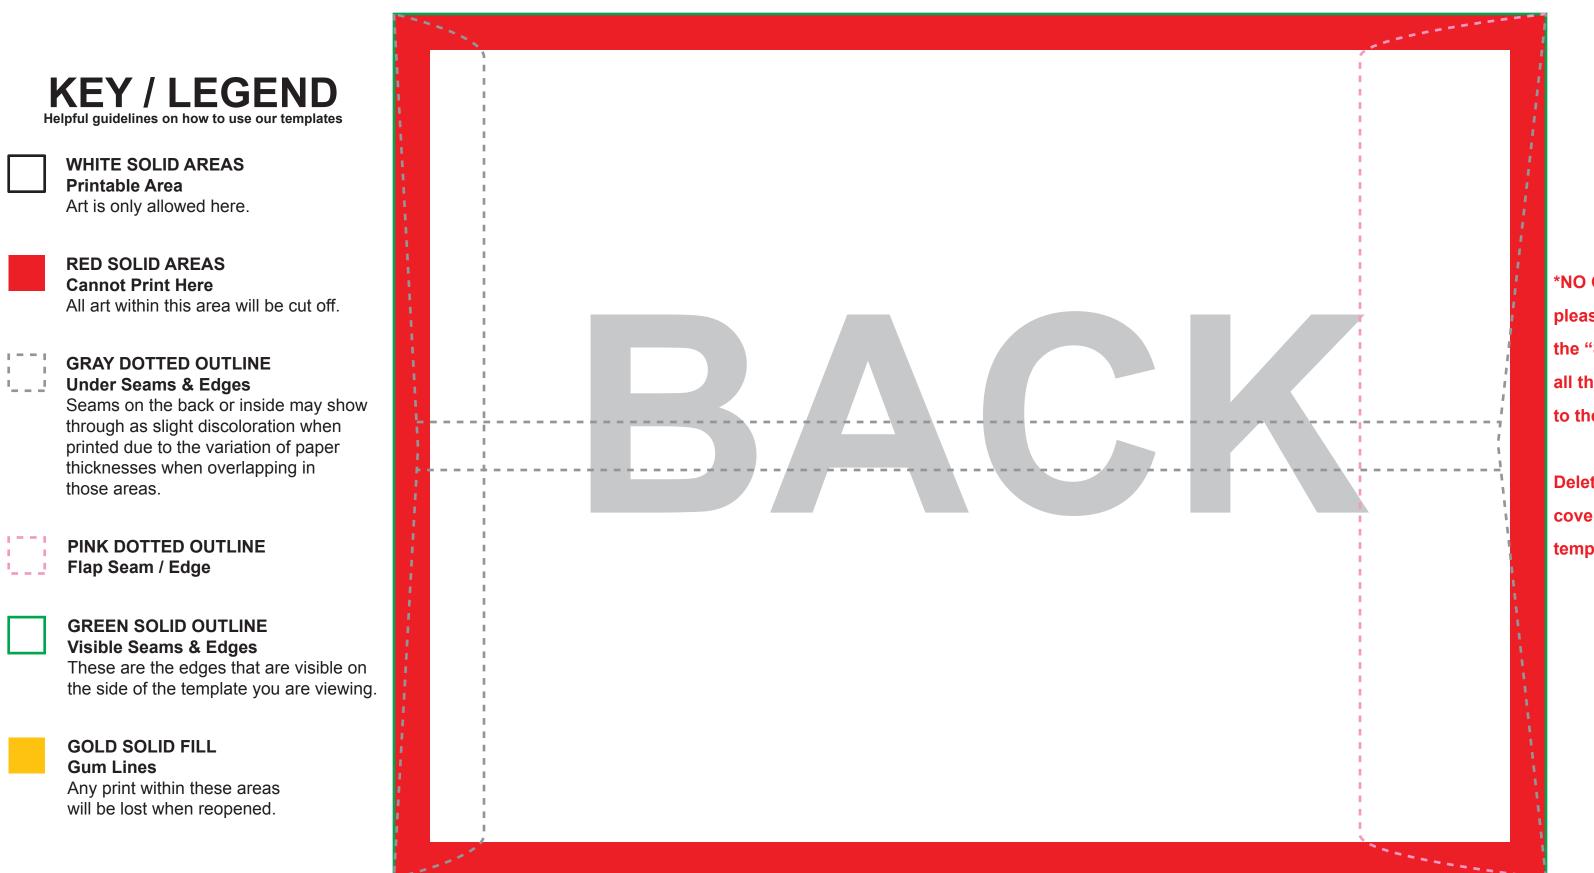

## BOOKLET ENVELOPE - 9" X 12" BACK SIDE FLAP: RIGHT OF SHORT EDGE

No Bleeds Available. Make sure to turn on Guides in the application your opening this template in.

## \*NO GRAPHICS TO BLEED TO THE EDGE -

please ensure not to have any text or graphics go beyond the "Safety Line" for we need 10mm clear of any graphics all the way around the envelope. We cannot print graphics to the very edge of the finished envelope.

Delete this template when done, or ensure the artwork covers it completely. DO NOT submit artwork with this template showing as it will print.

## ---- **WARNING** -----

Seams on the back or inside may show through as slight discoloration when printed due to the variation of paper thicknesses when overlapping in those areas.

Avoid Heavy Coverage of Ink on these locations as the discoloration is very visible.

Jobs cannot be rejected due to this limiatation and is not covered under 100% Satisfaction Gurantee Policy.