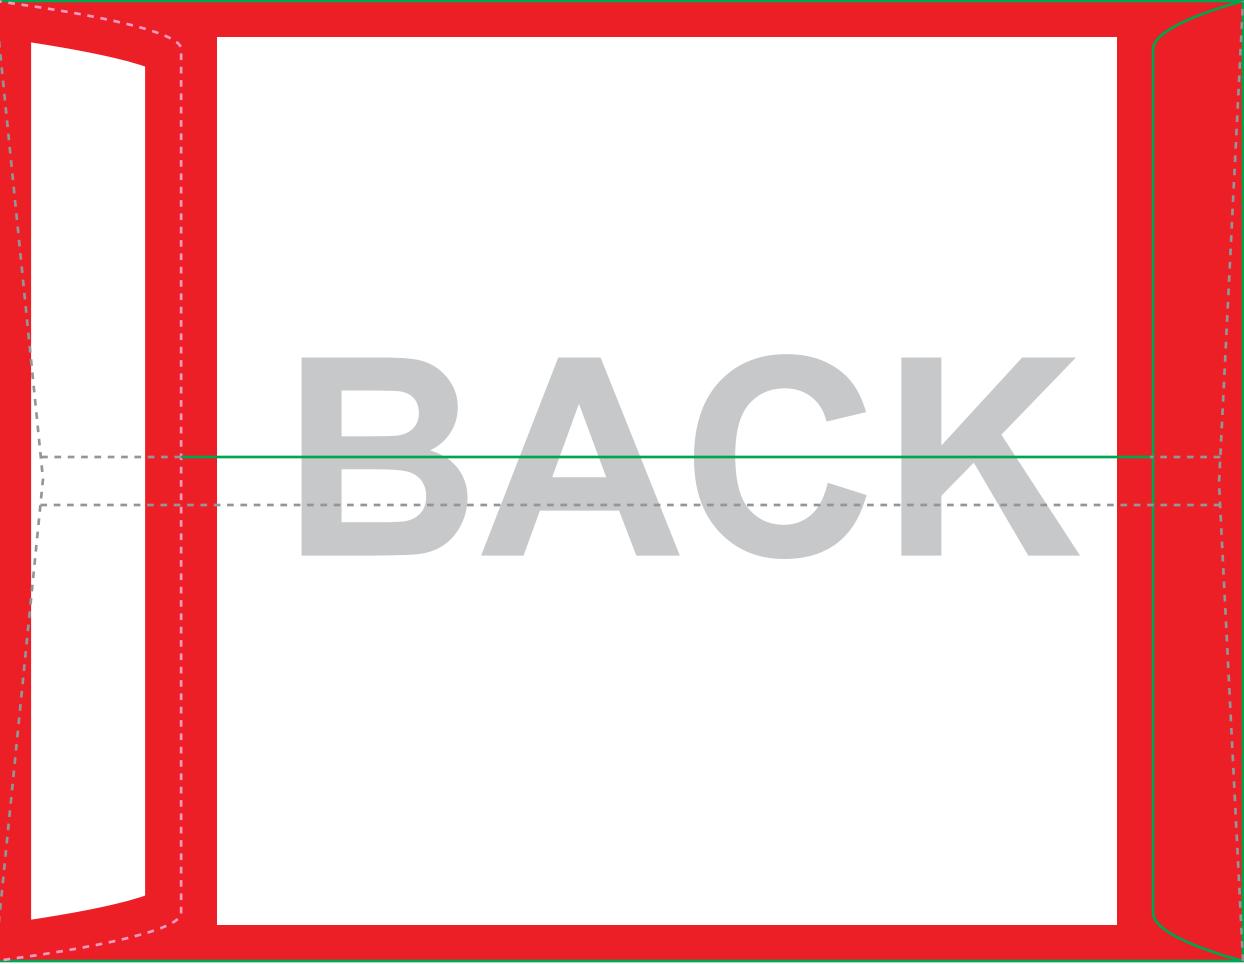

## CATALOG ENVELOPE - 10" X 13" BACK SIDE FLAP: LEFT OF SHORTER SIDE No Bleeds Available. Make sure to turn on Guides

in the application your opening this template in.

WHITE SOLID AREAS Printable Area Art is only allowed here.

**RED SOLID AREAS Cannot Print Here** All art within this area will be cut off.

#### **GRAY DOTTED OUTLINE** Under Seams & Edges Seams on the back or inside may show through as slight discoloration when

printed due to the variation of paper thicknesses when overlapping in those areas.

PINK DOTTED OUTLINE Flap Seam / Edge

#### **GREEN SOLID OUTLINE** Visible Seams & Edges

These are the edges that are visible on the side of the template you are viewing.

**GOLD SOLID FILL Gum Lines** Any print within these areas will be lost when reopened.

# ----- WARNING -----

Seams on the back or inside may show through as slight discoloration when printed due to the variation of paper thicknesses when overlapping in those areas. Avoid Heavy Coverage of Ink on these locations as the discoloration is very visible.

### **\*NO GRAPHICS TO BLEED TO THE EDGE -**

please ensure not to have any text or graphics go beyond the "Safety Line" for we need 10mm clear of any graphics all the way around the envelope. We cannot print graphics to the very edge of the finished envelope.