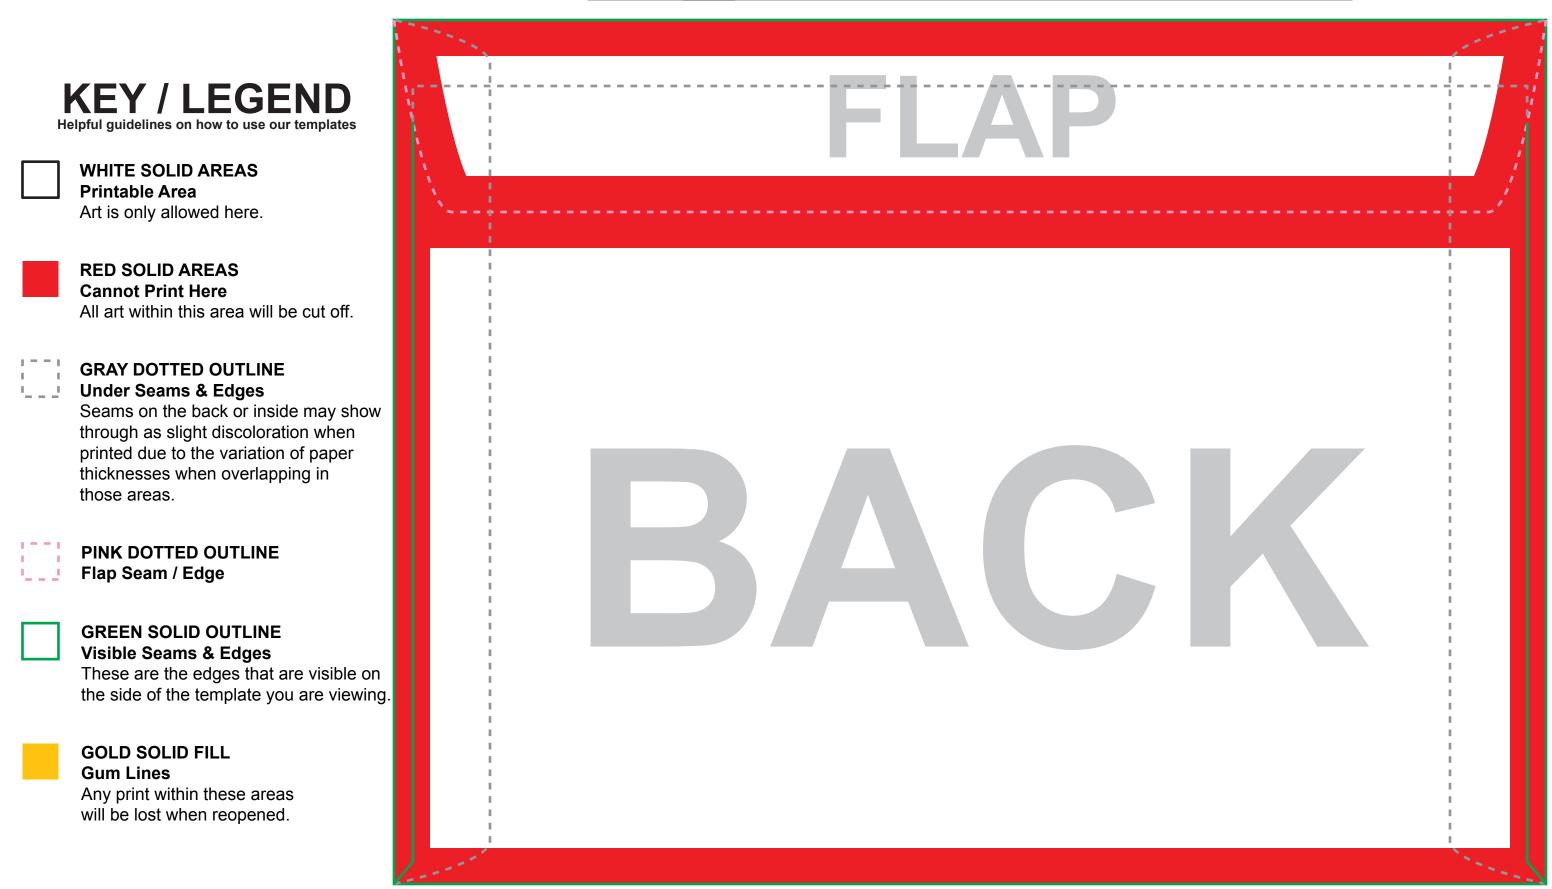

## BOOKLET ENVELOPE - 9" X 12" BACK SIDE FLAP: TOP OF LONGER END

No Bleeds Available. Make sure to turn on Guides in the application your opening this template in.

\*NO GRAPHICS TO BLEED TO THE EDGE -

please ensure not to have any text or graphics go beyond the "Safety Line" for we need 10mm clear of any graphics all the way around the envelope. We cannot print graphics to the very edge of the finished envelope.

Delete this template when done, or ensure the artwork covers it completely. DO NOT submit artwork with this template showing as it will print.

## ---- **WARNING** -----

Seams on the back or inside may show through as slight discoloration when printed due to the variation of paper thicknesses when overlapping in those areas.

Avoid Heavy Coverage of Ink on these locations as the discoloration is very visible.

Jobs cannot be rejected due to this limitaation and is not covered under 100% Satisfaction Gurantee Policy.