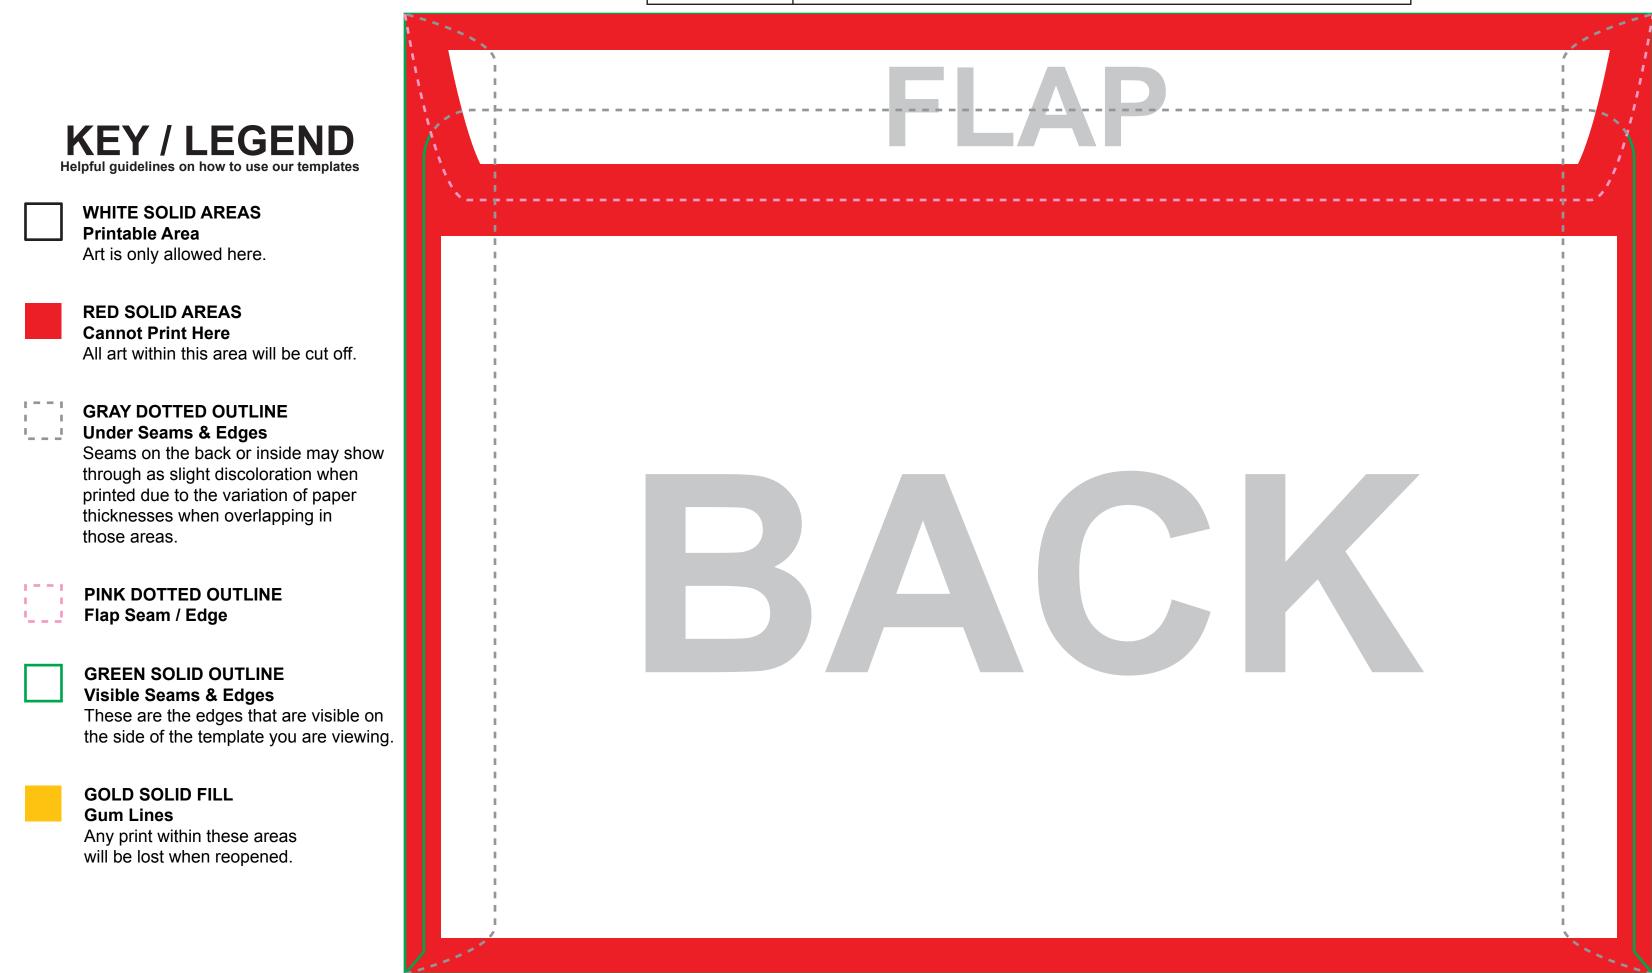

## BOOKLET ENVELOPE - 10" X 13" BACK SIDE FLAP: TOP OF LONGER EDGE

No Bleeds Available. Make sure to turn on Guides in the application your opening this template in.

## \*NO GRAPHICS TO BLEED TO THE EDGE -

please ensure not to have any text or graphics go beyond the "Safety Line" for we need 10mm clear of any graphics all the way around the envelope. We cannot print graphics to the very edge of the finished envelope.

Delete this template when done, or ensure the artwork covers it completely. DO NOT submit artwork with this template showing as it will print.

## ---- WARNING ----

Seams on the back or inside may show through as slight discoloration when printed due to the variation of paper thicknesses when overlapping in those areas.

Avoid Heavy Coverage of Ink on these locations as the discoloration is very visible.

Jobs cannot be rejected due to this limitaation and is not covered under 100% Satisfaction Gurantee Policy.