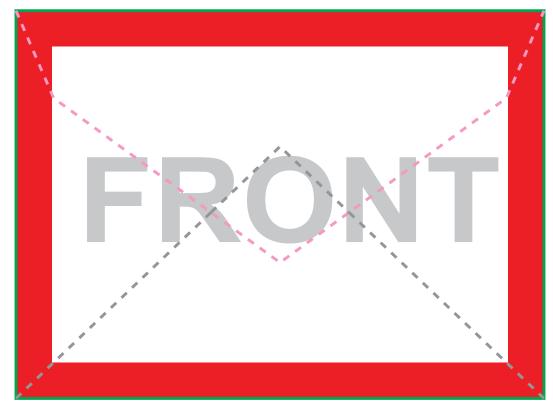

## **KEY / LEGEND**

Helpful guidelines on how to use our templates

WHITE SOLID AREAS
Printable Area
Art is only allowed here.

All art within this area will be cut off.

## GREEN SOLID OUTLINE Visible Seams & Edges

These are the edges that are visible on the side of the template you are viewing.

Any print within these areas will be lost when reopened.

# **5BAR ENVELOPE - 4.125" X 5.5"**FRONT SIDE FLAP: TOP OF LONGER SIDE

No Bleeds Available. Make sure to turn on Guides in the application your opening this template in.

#### \*NO GRAPHICS TO BLEED TO THE EDGE -

please ensure not to have any text or graphics go beyond the "Safety Line" for we need 10mm clear of any graphics all the way around the envelope. We cannot print graphics to the very edge of the finished envelope.

Delete this template when done, or ensure the artwork covers it completely. DO NOT submit artwork with this template showing as it will print.