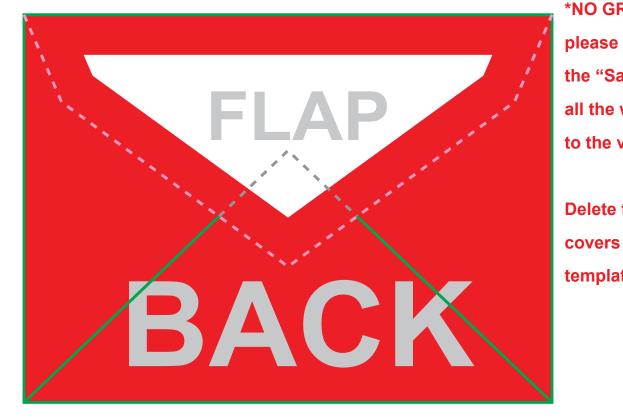

# **KEY / LEGEND**

Helpful guidelines on how to use our templates

WHITE SOLID AREAS Printable Area Art is only allowed here.

## RED SOLID AREAS Cannot Print Here All art within this area will be cut off.

#### GRAY DOTTED OUTLINE Under Seams & Edges

Seams on the back or inside may show through as slight discoloration when printed due to the variation of paper thicknesses when overlapping in those areas.

### PINK DOTTED OUTLINE Flap Seam / Edge

**GREEN SOLID OUTLINE Visible Seams & Edges** These are the edges that are visible on the side of the template you are viewing.

GOLD SOLID FILL Gum Lines Any print within these areas will be lost when reopened.

# **5BAR ENVELOPE - 4.125" X 5.5"** BACK SIDE FLAP: TOP OF LONGER SIDE

No Bleeds Available. Make sure to turn on Guides in the application your opening this template in.

Seams on the back or inside may show through as slight discoloration when printed due to the variation of paper thicknesses when overlapping in those areas. Avoid Heavy Coverage of Ink on these locations as the discoloration is very visible. Jobs cannot be rejected due to this limiatation and is not covered under 100% Satisfaction Gurantee Policy.

"

\*NO GRAPHICS TO BLEED TO THE EDGE -

please ensure not to have any text or graphics go beyond the "Safety Line" for we need 10mm clear of any graphics all the way around the envelope. We cannot print graphics to the very edge of the finished envelope.

Delete this template when done, or ensure the artwork covers it completely. DO NOT submit artwork with this template showing as it will print.